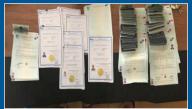

### SEAFARERS ENDORSEMENTS

A foreign Administration which recognizes a seafarer's certificate of competency issued under the International Convention on Standards of Training, Certification and Watchkeeping for Seafarers (STCW) shall endorse such certificate to attest its recognition.

Certificates of Endorsement (CoE) are required when employed on foreign flagged ships and apply to Certificates of

Competency and GMDSS certificates. Some flag states require endorsement of Ship

Security Officer and Tanker certificates. Please contact us for further information.

We handle applications for CoE in Panama - Moldova, Cook Islands, Vanauta - Belize - and Honduras. As ARIES SHIPPING we provide faster and lowers costs for the Seafarers Endorsements.